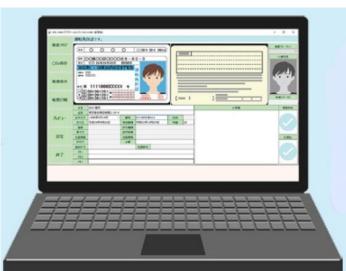

# Identity-verification and counterfeit-checker Data base management system EXC-2800

The information on the front and back, picture, and IC chip information can be compared and confirmed on the PC screen, so that the authenticity can be determined immediately at the counter

- 1. Information on the front and back of the card, information in the IC chip, and a picture can be immediately confirmed on the PC screen with a single insertion of the card.
- 2. The information on the front and back, picture, and IC chip information can be compared and confirmed on the PC screen, so that the authenticity can be determined immediately at the counter.
- Name, address, date of birth, expiration date, and other information can be converted into text information using the OCR character recognition function to record necessary information.
- 4. Database can be created in a short time, preventing input errors.
- Various saving formats such as text saving, CSV saving, JPEG image saving, etc.
- 6. Driver's licenses and ID cards with unknown PINs can be authenticated by reading patterns on the surface using a proprietary algorithm.
- 7. Tamper-check function detects surface paste forgery, enabling detection of altered cards.
- 8. Information in the database can be freely edited, and customized forms can be output using proprietary forms.
- 9. Database can be output in CSV format
- 10. Individual numbers such as employee number, student ID number, etc. can be added and reflected on the form.