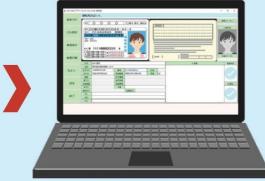

# Identity-verification and counterfeit-checker Data base management system EXC-2800

The information on the front and back, picture, and IC chip information can be compared and confirmed on the PC screen, so that the authenticity can be determined immediately at the counter

- 1. Information on the front and back of the card, information in the IC chip, and a picture can be immediately confirmed on the PC screen with a single insertion of the card.
- 2. The information on the front and back, picture, and IC chip information can be compared and confirmed on the PC screen, so that the authenticity can be determined immediately at the counter.
- Name, address, date of birth, expiration date, and other information can be converted into text information using the OCR character recognition function to record necessary information.
- 4. Database can be created in a short time, preventing input errors.
- Various saving formats such as text saving, CSV saving, JPEG image saving, etc.
- 6. Driver's licenses and ID cards with unknown PINs can be authenticated by reading patterns on the surface using a proprietary algorithm.
- 7. Tamper-check function detects surface paste forgery, enabling detection of altered cards.
- 8. Information in the database can be freely edited, and customized forms can be output using proprietary forms.
- 9. Database can be output in CSV format
- 10. Individual numbers such as employee number, student ID number, etc. can be added and reflected on the form.