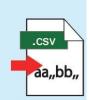

rrors.
- Various saving formats such as text saving, CSV saving, JPEG image saving, etc.
- 6. Driver's licenses and ID cards with unknown PINs can be authenticated by reading patterns on the surface using a proprietary algorithm.
- 7. Tamper-check function detects surface paste forgery, enabling detection of altered cards.
- 8. Information in the database can be freely edited, and customized forms can be output using proprietary forms.
- 9. Database can be output in CSV format
- 10. Individual numbers such as employee number, student ID number, etc. can be added and reflected on the form.







## **Usage of EXC-2800**

#### **City government**



**Police** 



**Temporary employment agency** 



Hotel



Foreign language school









# Output of original format and CSV format









## **Specification of EXC-2800**

| Item                      | Description                                                     |
|---------------------------|-----------------------------------------------------------------|
| Available card            | Driver's license card, ID card, foreigner's residence card, etc |
| Method                    | Double-sided scanning with line sensor, 1 direction             |
| Size                      | H 73 X W 150 X D 170 mm                                         |
| Weight                    | Aprx : 1.6kgs without AC adapter                                |
| Power supply, consumption | AC100V±10%, 50Hz/ 60Hz ( When it uses AC adapter) / max 10W     |
| OS                        | Windows 8, 10, 11