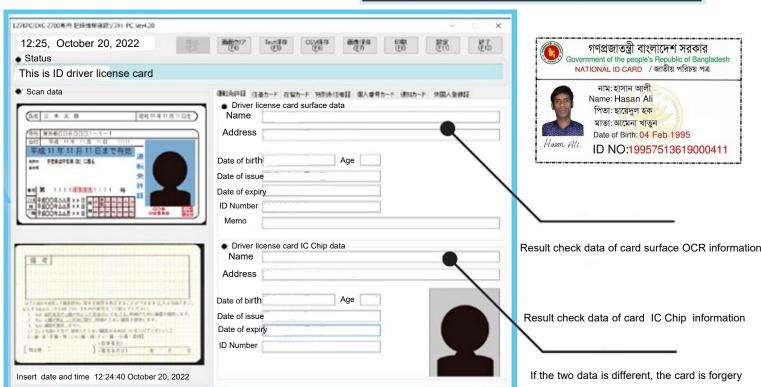

# Identity-verification and counterfeit-checker Data base management system EXC-2800

The information on the front and back, picture, and IC chip information can be compared and confirmed on the PC screen, so that the authenticity can be determined immediately at the counter

- 1. Information on the front and back of the card, information in the IC chip, and a picture can be immediately confirmed on the PC screen with a single insertion of the card.
- 2. The information on the front and back, picture, and IC chip information can be compared and confirmed on the PC screen, so that the authenticity can be determined immediately at the counter.
- Name, address, date of birth, expiration date, and other information can be converted into text information using the OCR character recognition function to record necessary information.
- 4. Database can be created in a short time, preventing input errors.
- Various saving formats such as text saving, CSV saving, JPEG image saving, etc.
- 6. Driver's licenses and ID cards with unknown PINs can be authenticated by reading patterns on the surface using a proprietary algorithm.
- 7. Tamper-check function detects surface paste forgery, enabling detection of altered cards.
- 8. Information in the database can be freely edited, and customized forms can be output using proprietary forms.
- 9. Database can be output in CSV format
- 10. Individual numbers such as employee number, student ID number, etc. can be added and reflected on the form.