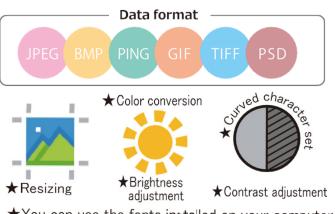

## 7-color full-color & small-lot multi-product printing available

A wide variety of data can be printed at once.