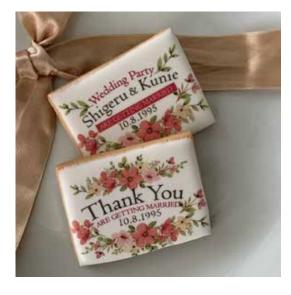

t possible to print on rounded materials.



Edible Ink



Operability



Support



Edible Ink: Edible ink produced with colorants and additives approved for food use in Japan. Two types are available: synthetic and natural dyes.

Prints in the same way as a normal inkjet printer. There is software specifically designed for this printer, but printing is also possible from general software (e.g. Adobe Illustrator).

Care of the printer will be explained by our sales staff at the time of delivery. We also have a support center, available on Saturdays.



# FI3 Application Examples



Cake decoration



Print QR code for advertising media



PR for companies and new products, anniversary commemorations, business cards, etc.



Welcome sweets at hotels and Restaurant



Festivals and Events



Weddings and party gift

#### **Mastermind**

Sales promotion,
Cost Reduction,
Increased Sales Revenue
sales • Revenue



### Support

We will assist you with usage, equipment maintenance, and other services to ensure vour F13.

Cost

Provide high value-added products with low running costs



▲Printer baseplate dimensions.

## 7-color full-color & small-lot multi-product printing available

A wide variety of data can be printed at once.

## Electronically controlled ink spraying and printing

The product can be printed without heating or contact.

How Inkjet printer works

## MMP-560Li

40m/min, high definition!, High-speed food printer for commercial use

Commercial inkjet food printer capable of high volume, high variety printing. The print head is fixed, enabling continuous printing