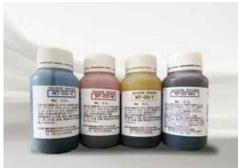

#### Synthetic color base

EAT—OC-C Blue 200ml EAT—OC-M Red 200ml EAT—OC-Y yellow 200ml EAT—OC-BK Black 200ml EAT—OC-LC LightBlue 200ml EAT—OC-LM LightRed 200ml

EAT—OC-LBK LightBlack 200ml

#### Natural color base

NT—OC-C Blue 200ml NT—OC-M Red 200ml NT—OC-Y yellow 200ml NT—OC-BK3 Black 200ml