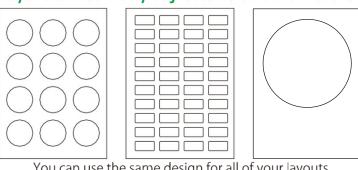

#### Layout can be freely adjusted to suit the material.

You can use the same design for all of your layouts, or you can use different designs for each one.