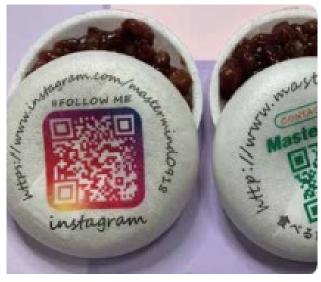

# FI3 Application Examples

Cake decoration

Print QR code for advertising media

PR for companies and new products, anniversary commemorations, business cards, etc.

Welcome sweets at hotels and Restaurant

Festivals and Events