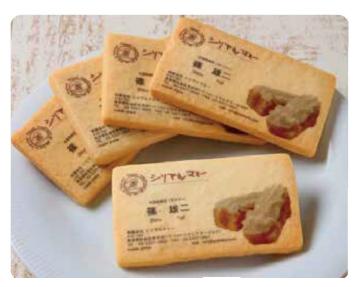

# FI3 Application Examples

Cake decoration

Print QR code for advertising media

PR for companies and new products, anniversary commemorations, business cards, etc.

Welcome sweets at hotels and Restaurant

Festivals and Events