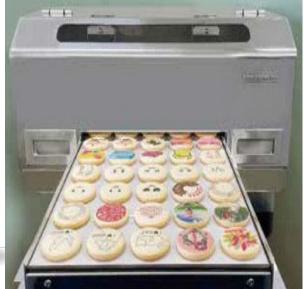

# FI3 Application Examples

Cake decoration

Print QR code for advertising media

PR for companies and new products, anniversary commemorations, business cards, etc.

Welcome sweets at hotels and Restaurant

Festivals and Events

## 7-color full-color & small-lot multi-product printing available

A wide variety of data can be printed at once.