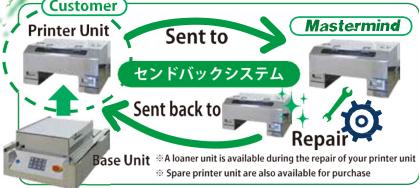

#### Base unit and printer unit can be separated

#### Advantages of separation

- No need to stop production
- ►Reduced repair cost
- Easy to move