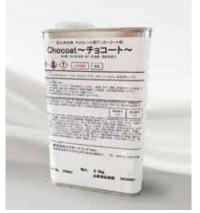

#### Ink receptive coating for chocolate

Chocoat® 800g

| Specification                      | MMP-F13                                                 |
|------------------------------------|---------------------------------------------------------|
| Print Methed                       | Piezo InkJet                                            |
| PrintResolution                    | 360~2880dpi                                             |
| Print Area                         | 329×483mm                                               |
| Printable Thickness                | Max 125mm                                               |
| Printer Movement                   | Head moving methed                                      |
| Height Adjustment                  | Electric lifting table                                  |
| Contorl Pannel                     | Touch Pannel                                            |
| Printspeed (Max size,720dpi,Uni-D) | 2 Minutes 20Secounds                                    |
| Printspeed (Max size,720dpi,Uni-D) | 1 Minutes 10Secounds                                    |
| nterface                           | USB2.0                                                  |
| /oltage/Current Rating             | AC100V 50/60Hz 0.5A                                     |
| nk                                 | 7color(C+M+Y+K+LC+LM+LBK)4color(C+M+Y+K)                |
| nkType                             | Synthetic (7/4 colors) Natural (4 colors) Food Dye      |
| Ink Supply                         | Indvidual Bottles(125ml)                                |
| Printer Weight                     | Vase Unit 38kg / Printer Unit 22kg                      |
| External Dimenstion (Printer Unit) | 646(W) ×388(D) ×289(H) mm                               |
| External Dimenstion (Base Unit)    | 466 (W) ×795 (D) ×321 (H) mm                            |
| Operation System                   | Windows10 or above (Andoroid, MacOS, iOS not available) |
| recommended memory                 | 4GB above                                               |