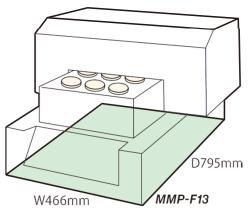

### Support

We will assist you with usage, equipment maintenance, and other services to ensure vour F13.

Cost

Provide high value-added products with low running costs

▲Printer baseplate dimensions.

#### Ink receptive coating for chocolate

Chocoat® 800g

| Specification                      | MMP-F13                                                 |
|------------------------------------|---------------------------------------------------------|
| Print Methed                       | Piezo InkJet                                            |
| PrintResolution                    | 360~2880dpi                                             |
| Print Area                         | 329×483mm                                               |
| Printable Thickness                | Max 125mm                                               |
| Printer Movement                   | Head moving methed                                      |
| Height Adjustment                  | Electric lifting table                                  |
| Contorl Pannel                     | Touch Pannel                                            |
| Printspeed (Max size,720dpi,Uni-D) | 2 Minutes 20Secounds                                    |
| Printspeed (Max size,720dpi,Uni-D) | 1 Minutes 10Secounds                                    |
| nterface                           | USB2.0                                                  |
| /oltage/Current Rating             | AC100V 50/60Hz 0.5A                                     |
| nk                                 | 7color(C+M+Y+K+LC+LM+LBK)4color(C+M+Y+K)                |
| nkType                             | Synthetic (7/4 colors) Natural (4 colors) Food Dye      |
| Ink Supply                         | Indvidual Bottles(125ml)                                |
| Printer Weight                     | Vase Unit 38kg / Printer Unit 22kg                      |
| External Dimenstion (Printer Unit) | 646(W) ×388(D) ×289(H) mm                               |
| External Dimenstion (Base Unit)    | 466 (W) ×795 (D) ×321 (H) mm                            |
| Operation System                   | Windows10 or above (Andoroid, MacOS, iOS not available) |
| recommended memory                 | 4GB above                                               |