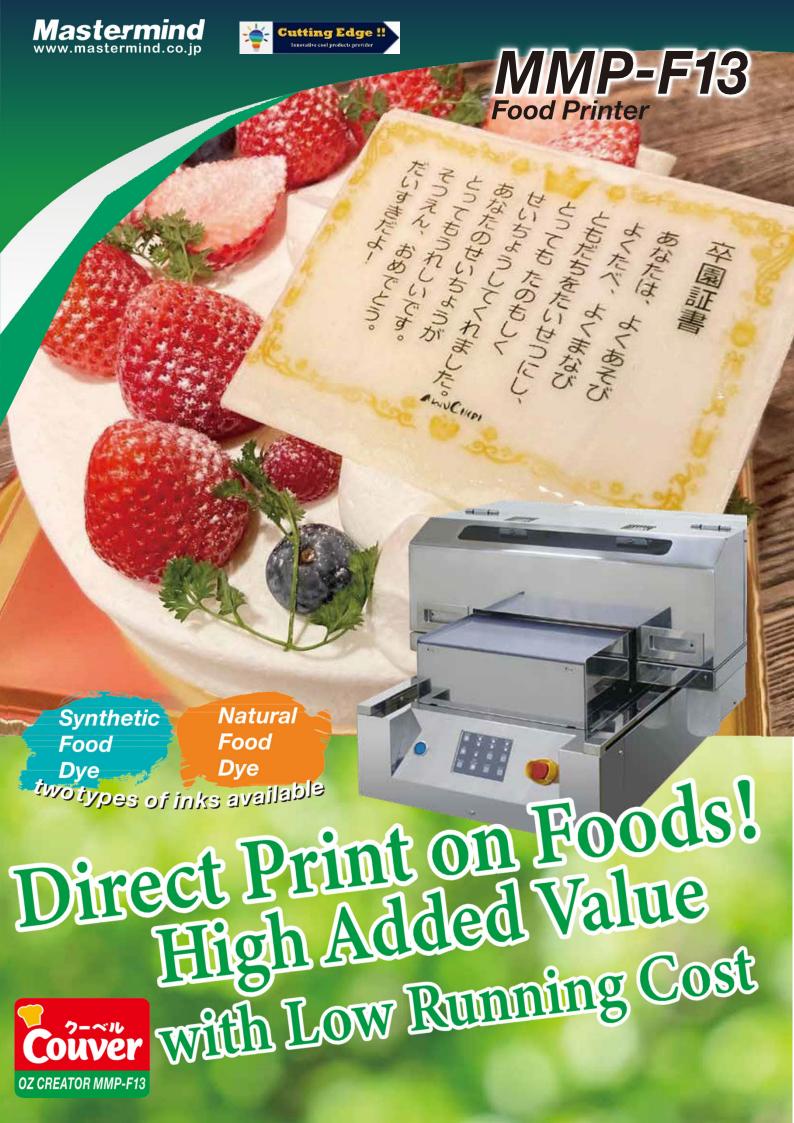

# MMP-F13

# **Most Reliable Food Printer** in Japan

**Gap Sensor** 

An automatic print height adjustment which prevents the head from food contact

No Branding

Digital printing allows for a or PrintingPlate variety of prints at once Needed

Ink is sprayed using an inkjet method, making it possible to print on rounded materials.

Edible Ink

Operability

Support

Edible Ink: Edible ink produced with colorants and additives approved for food use in Japan. Two types are available: synthetic and natural dyes.

# FI3 Application Examples

Cake decoration

Print QR code for advertising media

PR for companies and new products, anniversary commemorations, business cards, etc.

Welcome sweets at hotels and Restaurant

Festivals and Events