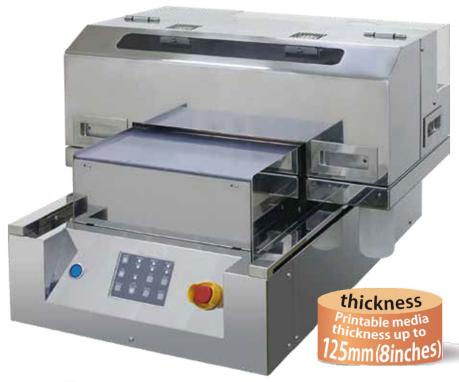

### Support

We will assist you with usage, equipment maintenance, and other services to ensure vour F13.

Cost

Provide high value-added products with low running costs

▲Printer baseplate dimensions.

#### Ink receptive coating for chocolate

Chocoat® 800g

| Specification                      | MMP-F13                                                 |
|------------------------------------|---------------------------------------------------------|
| Print Methed                       | Piezo InkJet                                            |
| PrintResolution                    | 360~2880dpi                                             |
| Print Area                         | 329×483mm                                               |
| Printable Thickness                | Max 125mm                                               |
| Printer Movement                   | Head moving methed                                      |
| Height Adjustment                  | Electric lifting table                                  |
| Contorl Pannel                     | Touch Pannel                                            |
| Printspeed (Max size,720dpi,Uni-D) | 2 Minutes 20Secounds                                    |
| Printspeed (Max size,720dpi,Uni-D) | 1 Minutes 10Secounds                                    |
| nterface                           | USB2.0                                                  |
| /oltage/Current Rating             | AC100V 50/60Hz 0.5A                                     |
| nk                                 | 7color(C+M+Y+K+LC+LM+LBK)4color(C+M+Y+K)                |
| nkType                             | Synthetic (7/4 colors) Natural (4 colors) Food Dye      |
| Ink Supply                         | Indvidual Bottles(125ml)                                |
| Printer Weight                     | Vase Unit 38kg / Printer Unit 22kg                      |
| External Dimenstion (Printer Unit) | 646(W) ×388(D) ×289(H) mm                               |
| External Dimenstion (Base Unit)    | 466 (W) ×795 (D) ×321 (H) mm                            |
| Operation System                   | Windows10 or above (Andoroid, MacOS, iOS not available) |
| recommended memory                 | 4GB above                                               |