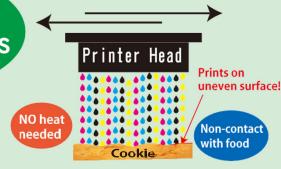

## Electronically controlled ink spraying and printing

The product can be printed without heating or contact.

How Inkjet printer works

### Print on uneven surface!

Up to  $4 \sim 5 \text{mm}$ 