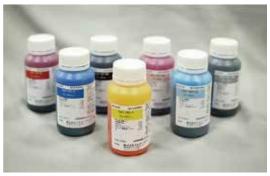

#### Synthetic color base

EAT—OC-C Blue 200ml EAT—OC-M Red 200ml EAT—OC-Y yellow 200ml EAT—OC-BK Black 200ml EAT—OC-LC LightBlue 200ml EAT—OC-LM LightRed 200ml

EAT—OC-LBK LightBlack 200ml

#### Natural color base

NT—OC-C Blue 200ml NT—OC-M Red 200ml NT—OC-Y yellow 200ml NT—OC-BK3 Black 200ml